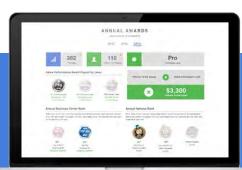

# Track Your Progress Online!

# We've supercharged the Rewarding Excellence website to make tracking your progress easier than ever!

Here's what you'll see as you scroll down your home page:

- **NAVIGATION BAR** 
  - Click on these links for reports and other program information.
- **PROGRAM UPDATES**
- Check this rotating banner for important program news.
- **AWARD BALANCES** See the points and cash you've earned. **NEW**: Live balance (available in April).
- These links take you directly where you want to go.

#### SALES DASHBOARD

- Here, you can see your sales for the current month and check your rewards eligibility and certification status. To see a previous month's sales, click on another month in the bar graph. For more details on any of these numbers, click on the orange plus sign in the corner of each box.
- **PROGRAM RULES** Review the official rules for all your Rewarding Excellence programs.

#### **QUARTERLY AWARDS**

- See if you've achieved the Director's Award and Badge Boosters each quarter! These trackers fill in based on your current quarterly sales.
- **GAME PLAYS** When you have games to play, you'll come here.

#### **ANNUAL AWARDS**

- Track your progress toward Annual Awards and see how much you stand to earn at year-end! Your rankings and sales data will update throughout the year, but the Badges will not appear until sales are validated in February 2017.
- View the items on your Wish List and visit the catalog to shop for awards!

#### **BRAND AWARDS**

Watch your Badges appear as you make your way toward V.P. Century Club for each brand! You can also check to see if you're on track for the annual Top 100 Sales Performers Badges.

# Brand Award Points Earned: 800,000