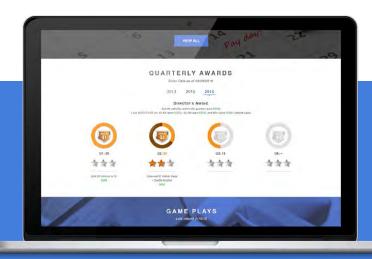

#### **QUARTERLY AWARDS**

- See if you've achieved the Director's Award and Badge Boosters each quarter! These trackers fill in based on your current quarterly sales.
- **GAME PLAYS** When you have games to play, you'll come here.

# TRACK YOUR PROGRESS!

Your progress toward the Director's Award and Badge Boosters will show up in real-time on your Quarterly Award dashboard on the Rewarding Excellence website.