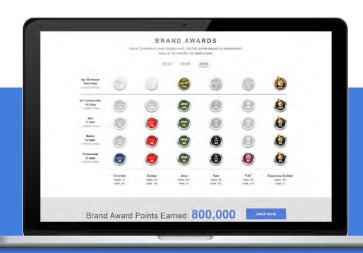

#### **BRAND AWARDS**

Watch your Badges appear as you make your way toward V.P. Century Club for each brand! You can also check to see if you're on track for the annual Top 100 Sales Performers Badges.

# Brand Award Points Earned: 800,000